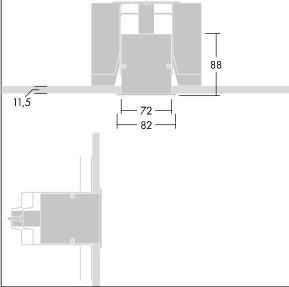

Equaline consists of a channel, LED-batten, cover and accessories, which have to be configured and ordered separately. This product is one part of the complete configuration.

Dimensions: 1000 x 82 x 88 mm Weight: 2.1 kg