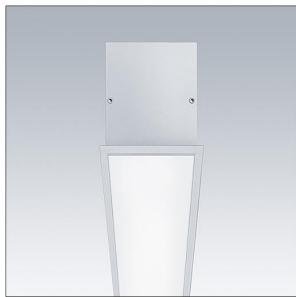

## Equaline

Equaline slim frame (FS) channel with optics for 2nd generation Equaline. Body: silver powder coated aluminium, suitable for plasterboard installation. For single and continuous installation. Optics: opal (PM) made of PMMA. Batten, end cap set and installation accessories to be ordered separately. Luminaire wired with halogen free leads.

Equaline consists of a channel, LED-batten, cover and accessories, which have to be configured and ordered separately. This product is one part of the complete configuration.

Dimensions: 1000 x 82 x 88 mm Weight: 2.1 kg