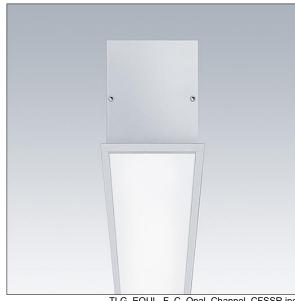

## Equaline

Equaline slim frame (FS) channel with optics for 2nd generation Equaline. Body: silver powder coated aluminium, suitable for plasterboard installation. For single and continuous installation. Optics: opal (PM) made of PMMA. Batten, end cap set and installation accessories to be ordered separately. Luminaire wired with halogen free leads.

Equaline consists of a channel, LED-batten, cover and accessories, which have to be configured and ordered separately. This product is one part of the complete configuration.

Dimensions: 1500 x 82 x 88 mm