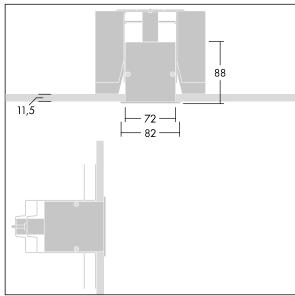

Equaline consists of a channel, LED-batten, cover and accessories, which have to be configured and ordered separately. This product is one part of the complete configuration.

Dimensions: 1500 x 82 x 88 mm

Weight: 3.2 kg

TLG EQUL F C Opal Channel CFSSR.jpg

TLG\_EQUL\_M\_plasterboard\_niv\_6mm.wmf