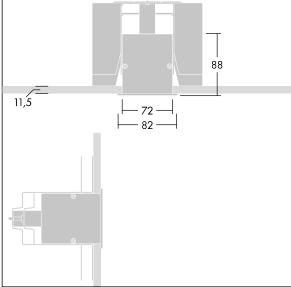

Equaline consists of a channel, LED-batten, cover and accessories, which have to be configured and ordered separately. This product is one part of the complete configuration.

Dimensions: 1500 x 82 x 88 mm Weight: 3.2 kg