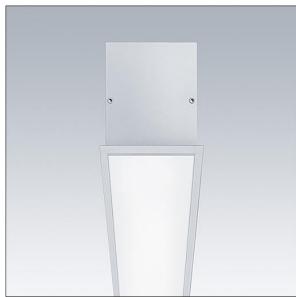

#### Equaline

Equaline slim frame (FS) channel with optics for 2nd generation Equaline. Body: silver powder coated aluminium, suitable for plasterboard installation. For single and continuous installation. Optics: opal (PM) made of PMMA. Batten, end cap set and installation accessories to be ordered separately. Luminaire wired with halogen free leads.

Equaline consists of a channel, LED-batten, cover and accessories, which have to be configured and ordered separately. This product is one part of the complete configuration.

Dimensions: 1500 x 82 x 88 mm Weight: 3.2 kg