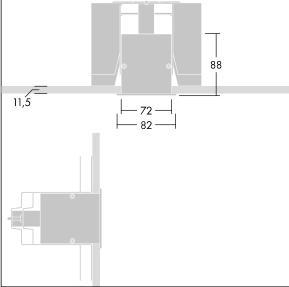

Equaline consists of a channel, LED-batten, cover and accessories, which have to be configured and ordered separately. This product is one part of the complete configuration.

Dimensions: 2000 x 82 x 88 mm Weight: 4.2 kg