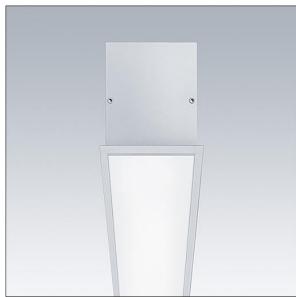

## Equaline

Equaline slim frame (FS) channel with optics for 2nd generation Equaline. Body: silver powder coated aluminium, suitable for plasterboard installation. For single and continuous installation. Optics: opal (PM) made of PMMA. Batten, end cap set and installation accessories to be ordered separately. Luminaire wired with halogen free leads.

Equaline consists of a channel, LED-batten, cover and accessories, which have to be configured and ordered separately. This product is one part of the complete configuration.

Dimensions: 2000 x 82 x 88 mm Weight: 4.2 kg