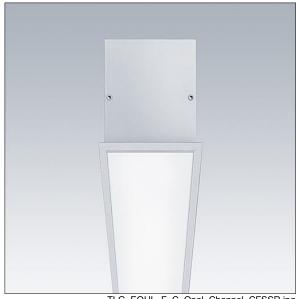

## Equaline

Equaline slim frame (FS) channel with optics for 2nd generation Equaline. Body: silver powder coated aluminium, suitable for plasterboard installation. For single and continuous installation. Optics: opal (PM) made of PMMA. Batten, end cap set and installation accessories to be ordered separately. Luminaire wired with halogen free leads.

Equaline consists of a channel, LED-batten, cover and accessories, which have to be configured and ordered separately. This product is one part of the complete configuration.

Dimensions: 2000 x 82 x 88 mm