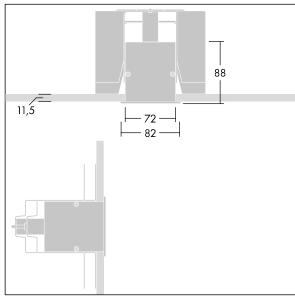

Equaline consists of a channel, LED-batten, cover and accessories, which have to be configured and ordered separately. This product is one part of the complete configuration.

Dimensions: 2000 x 82 x 88 mm

Weight: 4.2 kg

TLG EQUL F C Opal Channel CFSSR.jpg

TLG\_EQUL\_M\_plasterboard\_niv\_6mm.wmf