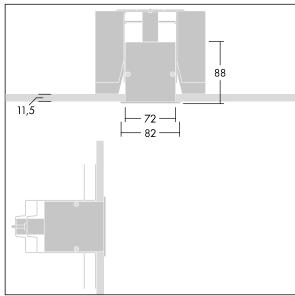

Equaline consists of a channel, LED-batten, cover and accessories, which have to be configured and ordered separately. This product is one part of the complete configuration.

Dimensions: 1750 x 82 x 88 mm