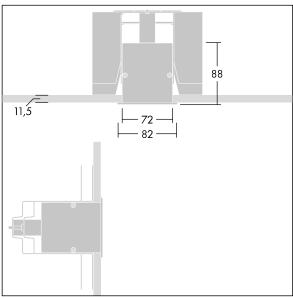

Equaline consists of a channel, LED-batten, cover and accessories, which have to be configured and ordered separately. This product is one part of the complete configuration.

Dimensions: 1750 x 82 x 88 mm

Weight: 3.7 kg

TLG EQUL F C Opal Channel CFSWH.jpg

TLG\_EQUL\_M\_plasterboard\_niv\_6mm.wmf