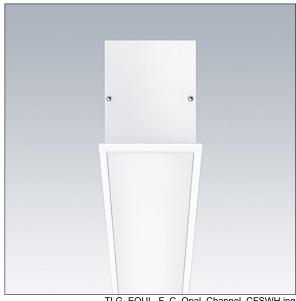

## Equaline

Equaline slim frame (FS) channel with optics for 2nd generation Equaline. Body: powder coated aluminium, suitable for plasterboard installation. For single and continuous installation. Optics: opal (PM) made of PMMA. Batten, end cap set and installation accessories to be ordered separately. Luminaire wired with halogen free leads.

Equaline consists of a channel, LED-batten, cover and accessories, which have to be configured and ordered separately. This product is one part of the complete configuration.

Dimensions: 1750 x 82 x 88 mm

Weight: 3.7 kg

TLG EQUL F C Opal Channel CFSWH.jpg

TLG\_EQUL\_M\_plasterboard\_niv\_6mm.wmf