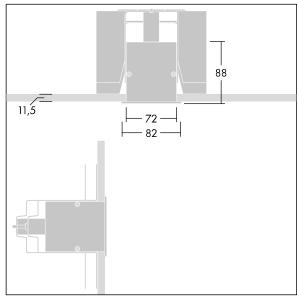

Equaline consists of a channel, LED-batten, cover and accessories, which have to be configured and ordered separately. This product is one part of the complete configuration.

Dimensions: 3000 x 82 x 88 mm