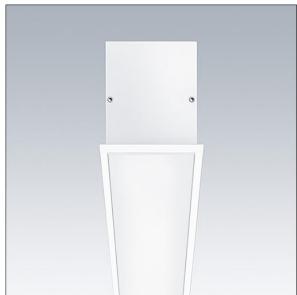

#### Equaline

Equaline slim frame (FS) channel with optics for 2nd generation Equaline. Body: powder coated aluminium, suitable for plasterboard installation. For single and continuous installation. Optics: opal (PM) made of PMMA. Batten, end cap set and installation accessories to be ordered separately. Luminaire wired with halogen free leads.

TLG\_EQUL\_F\_C\_Opal\_Channel\_CFSWH.jpg

TLG\_EQUL\_M\_plasterboard\_niv\_6mm.wmf

All values marked with an \* are rated values. Thorn uses tried and tested components from leading suppliers, however there may be isolated instances of technology-related failures of individual LEDs during the rated product lifetime. International standards set the tolerance in initial flux and connected load at ±10%. Unless stated otherwise, the values apply to an ambient temperature of 25°C.