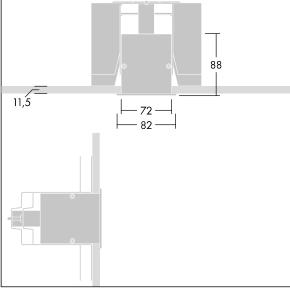

Equaline consists of a channel, LED-batten, cover and accessories, which have to be configured and ordered separately. This product is one part of the complete configuration.

Dimensions: 3000 x 82 x 88 mm Weight: 6.3 kg