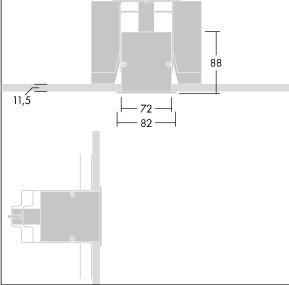

Equaline consists of a channel, LED-batten, cover and accessories, which have to be configured and ordered separately. This product is one part of the complete configuration.

Dimensions: 1500 x 82 x 88 mm Weight: 3.2 kg