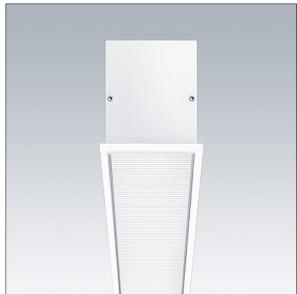

#### Equaline

Equaline slim frame (FS) channel with optics for 2nd generation Equaline. Body: powder coated aluminium, suitable for plasterboard installation. For single and continuous installation. Continuous run with visible joints between optic pieces. Optics: Luminance reducing optic (LRO) with UGR<19 made of PMMA. Batten, end cap set and installation accessories to be ordered separately. Luminaire wired with halogen free leads.

Equaline consists of a channel, LED-batten, cover and accessories, which have to be configured and ordered separately. This product is one part of the complete configuration.

Dimensions: 1500 x 82 x 88 mm Weight: 3.2 kg