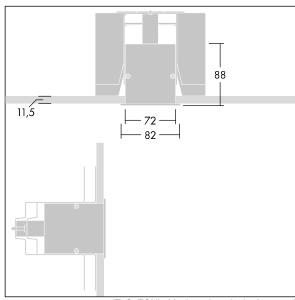

Equaline consists of a channel, LED-batten, cover and accessories, which have to be configured and ordered separately. This product is one part of the complete configuration.

Dimensions: 3000 x 82 x 88 mm