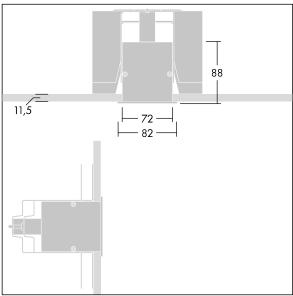

Equaline consists of a channel, LED-batten, cover and accessories, which have to be configured and ordered separately. This product is one part of the complete configuration.

Dimensions: 3000 x 82 x 88 mm

Weight: 6.3 kg

TLG\_EQUL\_M\_plasterboard\_niv\_6mm.wmf