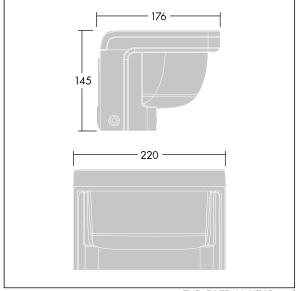

6kV surge protection as standard.

Dimensions: 176 x 220 x 145 mm Luminaire input power: 9 W Luminaire luminous flux: 403 lm Luminaire efficacy: 45 lm/W

Weight: 2.77 kg

TLG\_RAZB\_M\_HEAD.wmf

This product contains a light source of energy efficiency class E.