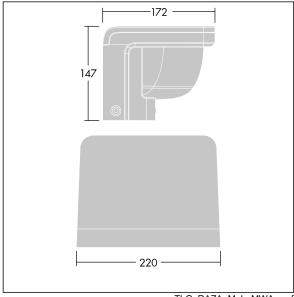

S version driver capable of supplying up to three

MSF variant with adjustable tilt up to ±15°.

MWA variant flush mounting.

6kV surge protection as standard. Pre-wired.

Dimensions: 172 x 147 x 220 mm Luminaire input power: 21 W Luminaire luminous flux: 1688 lm Luminaire efficacy: 80 lm/W

Weight: 2.77 kg

TLG RAZA F L PDB.jpg

TLG RAZA M L MWA.wmf

This product contains a light source of energy efficiency class E.

All values marked with an \* are rated values. Thorn uses tried and tested components from leading suppliers, however there may be isolated instances of technology-related failures of individual LEDs during the rated product lifetime. International standards set the tolerance in initial flux and connected load at ±10%. Unless stated otherwise, the values apply to an ambient temperature of 25°C.