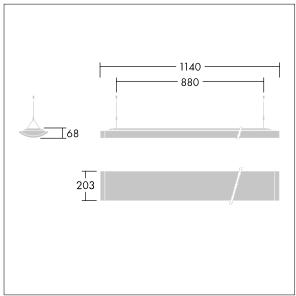

Radio definition: basicDIM Wireless - Bluetooth® 4.x, Radio frequency: 2.4...2.483 GHz, Radio power: +4 dBm.

Dimensions: 1140 x 210 x 70 mm Luminaire input power: 61 W Luminaire luminous flux: 6700 lm Luminaire efficacy: 110 lm/W