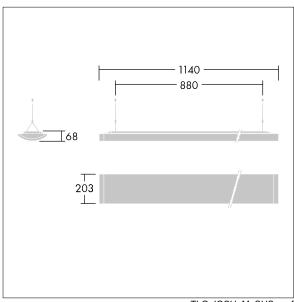

Radio definition: basicDIM Wireless - Bluetooth® 4.x, Radio frequency: 2.4...2.483 GHz, Radio power: +4 dBm.

Dimensions: 1140 x 210 x 70 mm Luminaire input power: 42 W Luminaire luminous flux: 4900 lm Luminaire efficacy: 117 lm/W

weight: 5.1 kg

TLG IQSU F SUS PDB.jpg

TLG\_IQSU\_M\_SUS.wmf

This product contains a light source of energy efficiency class D.

All values marked with an \* are rated values. Thorn uses tried and tested components from leading suppliers, however there may be isolated instances of technology-related failures of individual LEDs during the rated product lifetime. International standards set the tolerance in initial flux and connected load at ±10%. Unless stated otherwise, the values apply to an ambient temperature of 25°C.