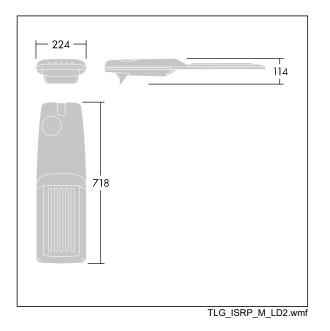

Dimensions: 718 x 224 x 114 mm Luminaire input power: 49.5 W Luminaire luminous flux: 8004 lm Luminaire efficacy: 162 lm/W Weight: 7.44 kg Scx: 0.066 m<sup>2</sup>

This product contains a light source of energy efficiency class D.