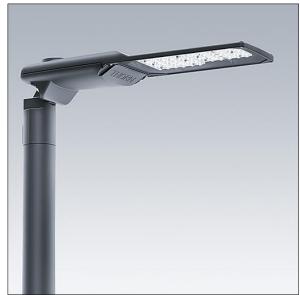

#### Isaro Pro

A state of the art LED road lighting lantern (medium) with 48 LEDs driven at 350mA with Narrow Road optic. Programmable LED driver. Class II electrical, IP66, IK09. Housing: die-cast aluminium (EN AC-44300), powder coated textured anthracite (close to RAL7043). Spigot: diecast aluminium (EN AC-44300), powder coated textured anthracite (close to RAL7043). Enclosure: 5mm thick glass. Fixings: stainless steel. Supplied with Ø60mm spigot adaptor which can be fitted for post-top (0°/5°/10°/15°/20° tilt) or side-entry (-15°/-10°/-5°/0°/5°/10°/15° tilt). Equipped with 50% power reduction circuit, effective 3 hours before and 5 hours after a calculated midnight. It can be deactivated at installation with an easily accessible internal switch. Complete with 3000K LED. Surge protection: 10kV single pulse common mode and 8kV multipulse common mode and 6kV multipulse differential mode. If permanent DALI system is connected, 6kV multipulse common and differential mode.