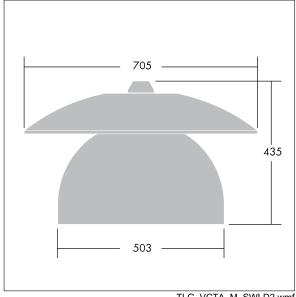

Must be used in conjunction with a canopy (see Victoria Canopies section), to be ordered separately.

Dimensions: Ø705 x 435 mm Luminaire input power: 114 W

Weight: 14.1 kg Scx: 0.228 m<sup>2</sup>

TLG VCTA F PDB.jpg