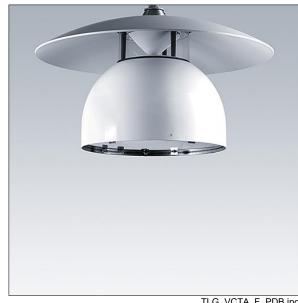

Must be used in conjunction with a canopy (see Victoria Canopies section), to be ordered separately.

Dimensions: Ø705 x 435 mm Luminaire input power: 114 W

Weight: 14.1 kg Scx: 0.228 m<sup>2</sup>

TLG VCTA F PDB.jpg