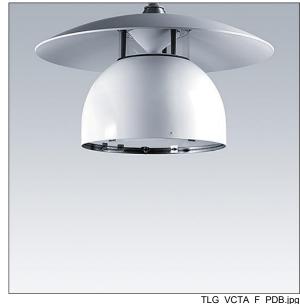

## Victoria

A large size LED street and urban luminaire, in a modern and timeless design. 60 LEDs driven at 700mA with Narrow Road optic. DALI dimmable LED driver. Class II electrical, IP65. Body in aluminium, powder coated Traffic white RAL9016. Enclosure: toughened flat glass. Luminaire to be suspended using brackets (Ø27G), post top, or wall mounted. Tool-free electrical connection via 2 x 2.5 mm<sup>2</sup> terminal block. Equipped with 50% power reduction circuit, effective 3 hours before and 5 hours after a calculated midnight. Pre-wired with 10m, 4 core cable. Complete with 4000K LED

Must be used in conjunction with a canopy (see Victoria Canopies section), to be ordered separately.

Dimensions: Ø705 x 435 mm Luminaire input power: 134 W

Weight: 14.1 kg Scx: 0.228 m<sup>2</sup>

TLG\_VCTA\_M\_SWLD2.wmf