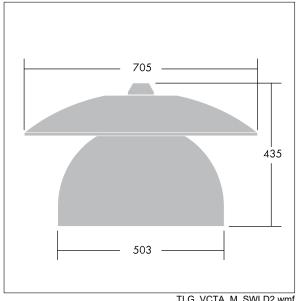

Must be used in conjunction with a canopy (see Victoria Canopies section), to be ordered separately.

Dimensions: Ø705 x 435 mm Luminaire input power: 134 W

Weight: 14.1 kg Scx: 0.228 m<sup>2</sup>

TLG\_VCTA\_M\_SWLD2.wmf