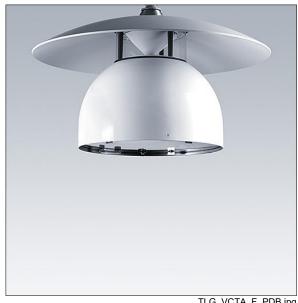

## Victoria

A large size LED street and urban luminaire, in a modern and timeless design. 60 LEDs driven at 350mA with Narrow Road optic. DALI dimmable LED driver. Class II electrical, IP65. Body in aluminium, powder coated Traffic white RAL9016. Enclosure: toughened flat glass. Luminaire to be suspended using brackets (Ø27G), post top, or wall mounted. Tool-free electrical connection via 2 x 2.5 mm<sup>2</sup> terminal block. Equipped with 50% power reduction circuit, effective 3 hours before and 5 hours after a calculated midnight. Pre-wired with 10m, 4 core cable. Complete with 4000K LED

Must be used in conjunction with a canopy (see Victoria Canopies section), to be ordered separately.

Dimensions: Ø705 x 435 mm Luminaire input power: 69 W

Weight: 14.1 kg Scx: 0.228 m<sup>2</sup>

TLG VCTA F PDB.jpg