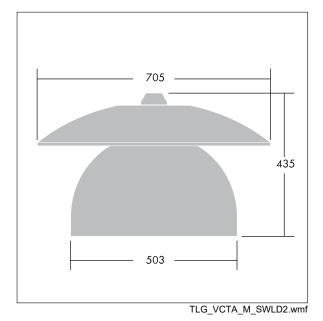

Must be used in conjunction with a canopy (see Victoria Canopies section), to be ordered separately.

Dimensions: Ø705 x 435 mm Luminaire input power: 69 W

Weight: 14.1 kg Scx: 0.228 m<sup>2</sup>

TLG VCTA F PDB.jpg