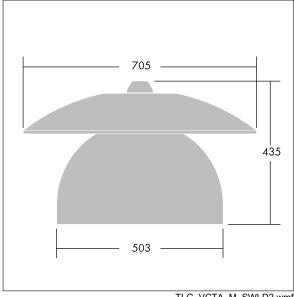

Must be used in conjunction with a canopy (see Victoria Canopies section), to be ordered separately.

Dimensions: Ø705 x 435 mm Luminaire input power: 69 W

Weight: 14.1 kg Scx: 0.228 m<sup>2</sup>

TLG\_VCTA\_M\_SWLD2.wmf