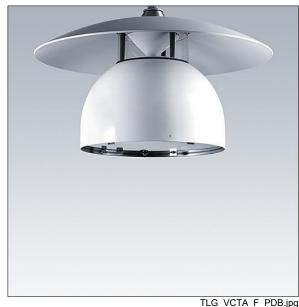

## Victoria

A large size LED street and urban luminaire, in a modern and timeless design. 60 LEDs driven at 350mA with Narrow Road optic. DALI dimmable LED driver. Class II electrical, IP65. Body in aluminium, powder coated Traffic white RAL9016. Enclosure: toughened flat glass. Luminaire to be suspended using brackets (Ø27G), post top, or wall mounted. Tool-free electrical connection via 2 x 2.5 mm<sup>2</sup> terminal block. Equipped with 50% power reduction circuit, effective 3 hours before and 5 hours after a calculated midnight. Pre-wired with 10m, 4 core cable. Complete with 4000K LED

Must be used in conjunction with a canopy (see Victoria Canopies section), to be ordered separately.

Dimensions: Ø705 x 435 mm Luminaire input power: 69 W

Weight: 14.1 kg Scx: 0.228 m<sup>2</sup>

TLG\_VCTA\_M\_SWLD2.wmf