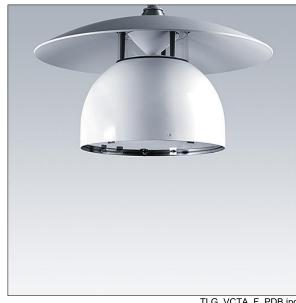

Must be used in conjunction with a canopy (see Victoria Canopies section), to be ordered separately.

Dimensions: Ø705 x 435 mm Luminaire input power: 109 W

Weight: 14.1 kg Scx: 0.228 m<sup>2</sup>

TLG VCTA F PDB.jpg