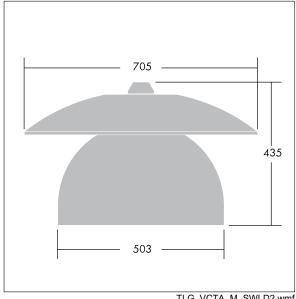

Must be used in conjunction with a canopy (see Victoria Canopies section), to be ordered separately.

Dimensions: Ø705 x 435 mm Luminaire input power: 109 W

Weight: 14.1 kg Scx: 0.228 m<sup>2</sup>

TLG VCTA F PDB.jpg