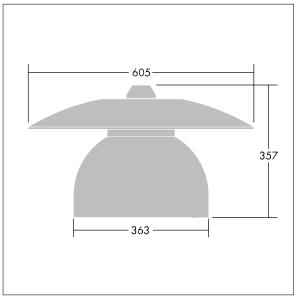

Must be used in conjunction with a canopy (see Victoria Canopies section), to be ordered separately.

Dimensions: Ø605 x 355 mm Luminaire input power: 61 W

Weight: 5.66 kg Scx: 0.144 m<sup>2</sup>

TLG VCTA F PDB.jpg