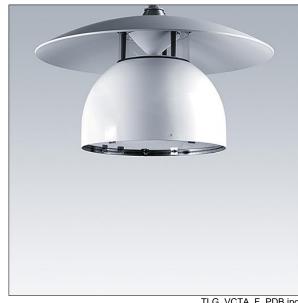

## Victoria

A small size LED street and urban luminaire, in a modern and timeless design. 36 LEDs driven at 500mA with Narrow Road optic. DALI dimmable LED driver. Class II electrical, IP65. Body in aluminium, powder coated Traffic white RAL9016. Enclosure: toughened flat glass. Luminaire to be suspended using brackets (Ø27G), post top, or wall mounted. Tool-free electrical connection via 2 x 2.5 mm<sup>2</sup> terminal block. Equipped with 50% power reduction circuit, effective 3 hours before and 5 hours after a calculated midnight. Pre-wired with 8m, 4 core cable. Complete with 4000K LED

Must be used in conjunction with a canopy (see Victoria Canopies section), to be ordered separately.

Dimensions: Ø605 x 355 mm Luminaire input power: 61 W

Weight: 5.66 kg Scx: 0.144 m<sup>2</sup>

TLG VCTA F PDB.jpg