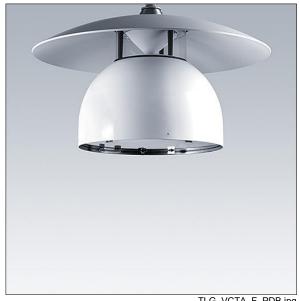

Must be used in conjunction with a canopy (see Victoria Canopies section), to be ordered separately.

Dimensions: Ø605 x 355 mm Luminaire input power: 44 W

Weight: 5.66 kg Scx: 0.144 m<sup>2</sup>

TLG VCTA F PDB.jpg