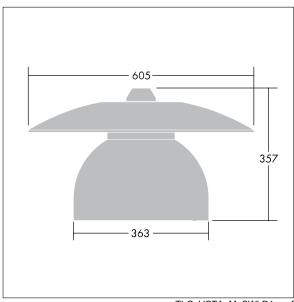

Must be used in conjunction with a canopy (see Victoria Canopies section), to be ordered separately.

Dimensions: Ø605 x 355 mm Luminaire input power: 44 W

Weight: 5.66 kg Scx: 0.144 m<sup>2</sup>

TLG VCTA F PDB.jpg