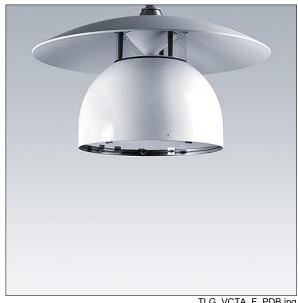

Must be used in conjunction with a canopy (see Victoria Canopies section), to be ordered separately.

Dimensions: Ø605 x 355 mm Luminaire input power: 44 W

Weight: 5.66 kg Scx: 0.144 m<sup>2</sup>

TLG VCTA F PDB.jpg