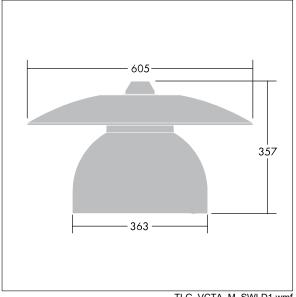

Must be used in conjunction with a canopy (see Victoria Canopies section), to be ordered separately.

Dimensions: Ø605 x 355 mm Luminaire input power: 44 W

Weight: 5.66 kg Scx: 0.144 m<sup>2</sup>

TLG VCTA F PDB.jpg