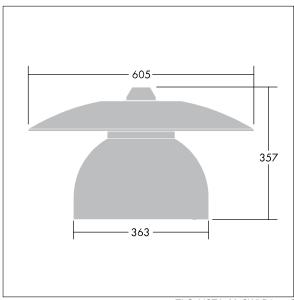

Must be used in conjunction with a canopy (see Victoria Canopies section), to be ordered separately.

Dimensions: Ø605 x 355 mm Luminaire input power: 34 W

Weight: 5.66 kg Scx: 0.144 m<sup>2</sup>

TLG VCTA F PDB.jpg