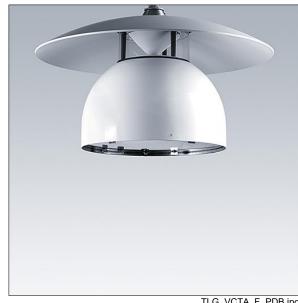

## Victoria

A small size LED street and urban luminaire, in a modern and timeless design. 12 LEDs driven at 700mA with Narrow Road optic. DALI dimmable LED driver. Class II electrical, IP65. Body in aluminium, powder coated Traffic white RAL9016. Enclosure: toughened flat glass. Luminaire to be suspended using brackets (Ø27G), post top, or wall mounted. Tool-free electrical connection via 2 x 2.5 mm<sup>2</sup> terminal block. Equipped with 50% power reduction circuit, effective 3 hours before and 5 hours after a calculated midnight. Pre-wired with 8m, 4 core cable. Complete with 4000K LED

Must be used in conjunction with a canopy (see Victoria Canopies section), to be ordered separately.

Dimensions: Ø605 x 355 mm Luminaire input power: 34 W

Weight: 5.66 kg Scx: 0.144 m<sup>2</sup>

TLG VCTA F PDB.jpg