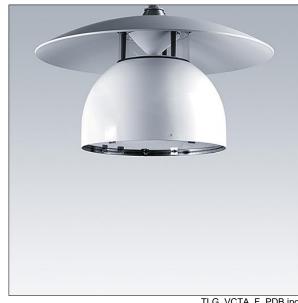

## Victoria

A small size LED street and urban luminaire, in a modern and timeless design. 12 LEDs driven at 500mA with Narrow Road optic. DALI dimmable LED driver. Class II electrical, IP65. Body in aluminium, powder coated Traffic white RAL9016. Enclosure: toughened flat glass. Luminaire to be suspended using brackets (Ø27G), post top, or wall mounted. Tool-free electrical connection via 2 x 2.5 mm<sup>2</sup> terminal block. Equipped with 50% power reduction circuit, effective 3 hours before and 5 hours after a calculated midnight. Pre-wired with 8m, 4 core cable. Complete with 4000K LED

Must be used in conjunction with a canopy (see Victoria Canopies section), to be ordered separately.

Dimensions: Ø605 x 355 mm Luminaire input power: 27 W

Weight: 5.66 kg Scx: 0.144 m<sup>2</sup>

TLG VCTA F PDB.jpg