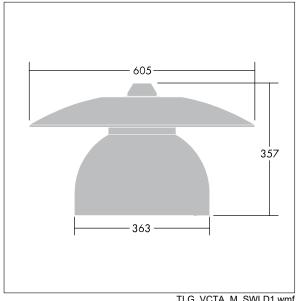

Must be used in conjunction with a canopy (see Victoria Canopies section), to be ordered separately.

Dimensions: Ø605 x 355 mm Luminaire input power: 27 W

Weight: 5.66 kg Scx: 0.144 m<sup>2</sup>

TLG VCTA F PDB.jpg