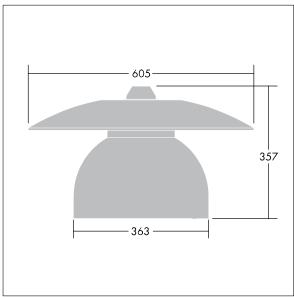

Must be used in conjunction with a canopy (see Victoria Canopies section), to be ordered separately.

Dimensions: Ø605 x 355 mm Luminaire input power: 21 W

Weight: 5.66 kg Scx: 0.144 m<sup>2</sup>

TLG VCTA F PDB.jpg