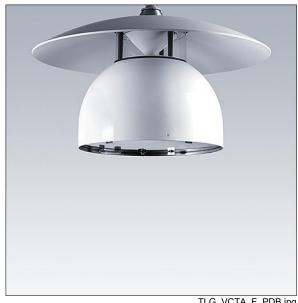

## Victoria

A small size LED street and urban luminaire, in a modern and timeless design. 12 LEDs driven at 350mA with Narrow Road optic. DALI dimmable LED driver. Class II electrical, IP65. Body in aluminium, powder coated Traffic white RAL9016. Enclosure: toughened flat glass. Luminaire to be suspended using brackets (Ø27G), post top, or wall mounted. Tool-free electrical connection via 2 x 2.5 mm<sup>2</sup> terminal block. Equipped with 50% power reduction circuit, effective 3 hours before and 5 hours after a calculated midnight. Pre-wired with 8m, 4 core cable. Complete with 4000K LED

Must be used in conjunction with a canopy (see Victoria Canopies section), to be ordered separately.

Dimensions: Ø605 x 355 mm Luminaire input power: 21 W

Weight: 5.66 kg Scx: 0.144 m<sup>2</sup>

TLG VCTA F PDB.jpg