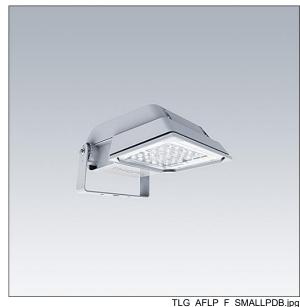

## Areaflood Pro

A compact, lightweight, general purpose LED area floodlight. With small body. LED converter configured for DALI control over additional wires, driving 24 LEDs at 700mA with Extra Wide Road light distribution. IP66, IK08, Class II electrical. Body: die-cast aluminium (EN AC-44300), Light grey 150 sanded textured (close to RAL9006).. Enclosure: 4mm thick toughened glass. Reversable mounting stirrup supplied, Complete with 3000K LED.