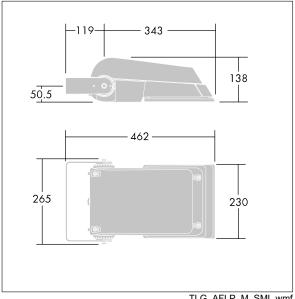

Dimensions: 462 x 265 x 139 mm Luminaire input power: 52 W Luminaire luminous flux: 7122 lm Luminaire efficacy: 137 lm/W

weight: 6.2 kg Scx: 0.05 m<sup>2</sup>

TLG\_AFLP\_M\_SML.wmf

This product contains light sources of energy efficiency classes D, E.