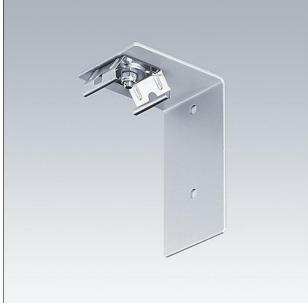

## SLN2/SLOIN/EQL WALL BRACKET SRE

Wall fixing bracket (1 pieces) in silver incl. fixing clip for SLOTLIGHT Infinity surface-mounted (SLOIN A) and direct/indirect (SLOIN DI/ID) models as well as EQL for horizontal mounting to the wall. Maximum weight per wall fixing bracket is 15kg.