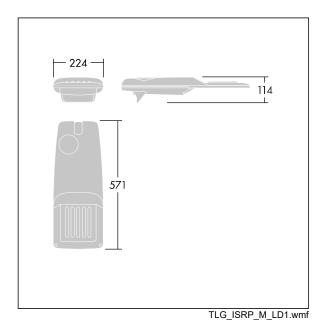

Dimensions: 571 x 224 x 114 mm Luminaire input power: 38 W Luminaire luminous flux: 6003 lm Luminaire efficacy: 158 lm/W Weight: 6.5 kg Scx: 0.054 m<sup>2</sup>

This product contains a light source of energy efficiency class D.