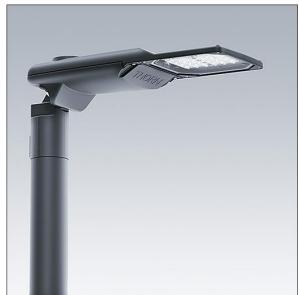

#### Isaro Pro

A state of the art LED road lighting lantern (small) with 36 LEDs driven at 350mA with Narrow Road optic. Programmable LED driver. Class II electrical, IP66, IK09. Housing: die-cast aluminium (EN AC-44300), powder coated textured anthracite (close to RAL7043). Spigot: diecast aluminium (EN AC-44300), powder coated textured anthracite (close to RAL7043). Enclosure: 5mm thick glass. Fixings: stainless steel. Supplied with Ø60mm spigot adaptor which can be fitted for post-top (0°/5°/10°/15°/20° tilt) or side-entry (-15°/-10°/-5°/0°/5°/10°/15° tilt). Equipped with 50% power reduction circuit, effective 3 hours before and 5 hours after a calculated midnight. It can be deactivated at installation with an easily accessible internal switch. Complete with 3000K LED. Surge protection: 10kV single pulse common mode and 8kV multipulse common mode and 6kV multipulse differential mode. If permanent DALI system is connected, 6kV multipulse common and differential mode.