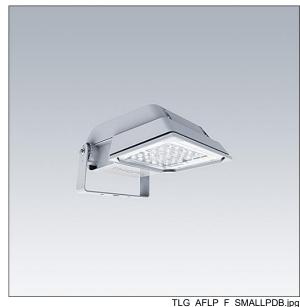

## Areaflood Pro

A compact, lightweight, general purpose LED area floodlight. With small body. LED converter configured for DALI control over additional wires, driving 36 LEDs at 700mA with Extra Wide Road light distribution. IP66, IK08, Class II electrical. Body: die-cast aluminium (EN AC-44300), Light grey 150 sanded textured (close to RAL9006).. Enclosure: 4mm thick toughened glass. Reversable mounting stirrup supplied, Complete with 3000K LED.