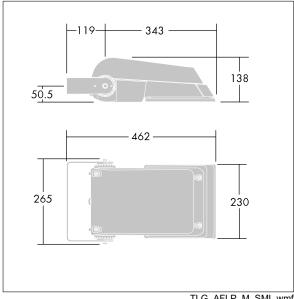

Dimensions: 462 x 265 x 139 mm Luminaire input power: 77 W Luminaire luminous flux: 10503 lm Luminaire efficacy: 136 lm/W

weight: 6.3 kg Scx: 0.05 m<sup>2</sup>

TLG\_AFLP\_M\_SML.wmf

This product contains light sources of energy efficiency class D.