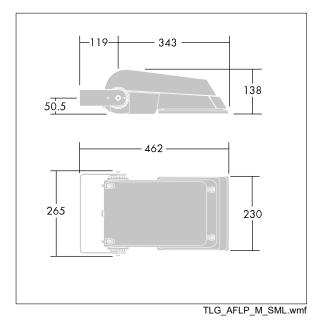

Dimensions: 462 x 265 x 139 mm Luminaire input power: 77 W Luminaire luminous flux: 10503 lm Luminaire efficacy: 136 lm/W weight: 6.3 kg Scx: 0.05 m<sup>2</sup>

TLG\_AFLP\_F\_SMALLPDB.jpg

This product contains light sources of energy efficiency class D.