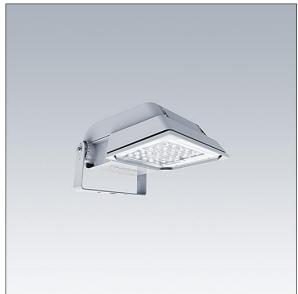

#### Areaflood Pro

A compact, lightweight, general purpose LED area floodlight. With small body. LED converter configured for DALI control over additional wires, driving 36 LEDs at 700mA with Extra Wide Road light distribution. IP66, IK08, Class II electrical. Body: die-cast aluminium (EN AC-44300), Light grey 150 sanded textured (close to RAL9006).. Enclosure: 4mm thick toughened glass. Reversable mounting stirrup supplied, Complete with 3000K LED.