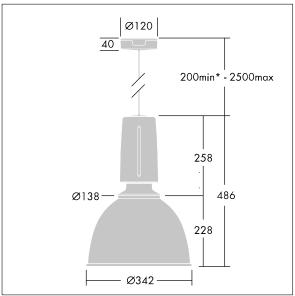

Dimensions: Ø340/140 x 485 mm Luminaire input power: 45 W

Weight: 4.8 kg

TLG\_GLCR\_M\_LED.wmf

This product contains a light source of energy efficiency class C.

All values marked with an \* are rated values. Thorn uses tried and tested components from leading suppliers, however there may be isolated instances of technology-related failures of individual LEDs during the rated product lifetime. International standards set the tolerance in initial flux and connected load at ±10%. Unless stated otherwise, the values apply to an ambient temperature of 25°C.