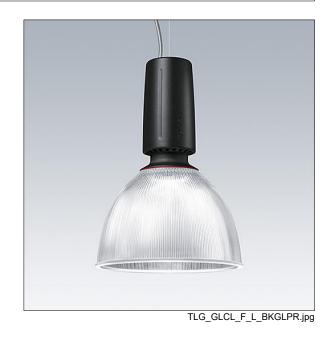

## Glacier II

A modern and efficient LED pendant luminaire. DALI dimmable control gear suitable for central battery emergency installations. Housing: die-cast aluminium with satin black finish. Reflector: prismatic glass with easy bayonet mount connection to housing. Class I electrical, IP20. Suspended via adjustable quick-lock 2.5m single wire suspension (supplied). Pre-wired with braided, flame retardent silicone cable, 5 x 0.75mm². Complete with 4000K LED

Dimensions: Ø340/140 x 485 mm Luminaire input power: 45 W

Weight: 6.8 kg

TLG\_GLCR\_M\_LED.wmf

This product contains a light source of energy efficiency class C.

All values marked with an \* are rated values. Thorn uses tried and tested components from leading suppliers, however there may be isolated instances of technology-related failures of individual LEDs during the rated product lifetime. International standards set the tolerance in initial flux and connected load at ±10%. Unless stated otherwise, the values apply to an ambient temperature of 25°C.