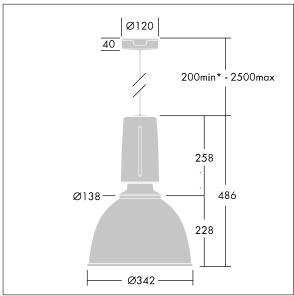

Dimensions: Ø340/140 x 485 mm Luminaire input power: 45 W

Weight: 6.8 kg

TLG\_GLCR\_M\_LED.wmf

This product contains a light source of energy efficiency class C.

All values marked with an \* are rated values. Thorn uses tried and tested components from leading suppliers, however there may be isolated instances of technology-related failures of individual LEDs during the rated product lifetime. International standards set the tolerance in initial flux and connected load at ±10%. Unless stated otherwise, the values apply to an ambient temperature of 25°C.