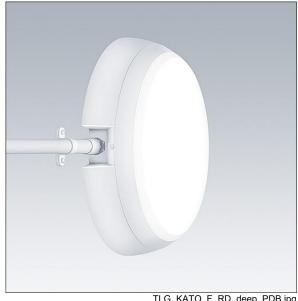

## Katona

A round functional LED luminaire with deep body for side entry wiring capability, can be used with up to Ø20mm surface mounted conduit. Fixed output LED driver with 3 hour, manual test, emergency lighting circuit. Body: polycarbonate. Diffuser: opal polycarbonate. Class II electrical, IP66, IK10. With integral motion sensor for on/off control. Complete with 4000K LED. Suitable for direct mounting to wall or ceiling. Loop-in, loop-out is possible for cables up to 2.5mm². BESA compatible.