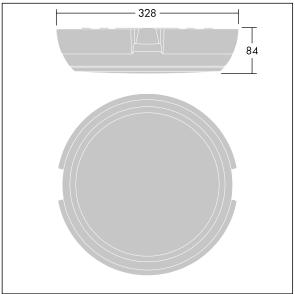

Dimensions: Ø328 x 84 mm Luminaire input power: 8.3 W Luminaire luminous flux: 900 lm Luminaire efficacy: 108 lm/W

Weight: 0.19 kg

TLG KATO F RD deep PDB.jpg

TLG\_KATO\_M\_RD\_FRAME\_LDS.wmf

This product contains a light source of energy efficiency class C.