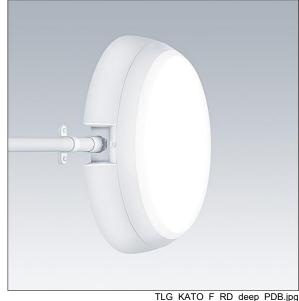

## Katona

A round functional LED luminaire with deep body for side entry wiring capability, can be used with up to Ø20mm surface mounted conduit. Fixed output LED driver with 3 hour, manual test, emergency lighting circuit. Body: polycarbonate. Diffuser: opal polycarbonate. Class II electrical, IP66, IK10. Complete with 4000K LED. Suitable for direct mounting to wall or ceiling. Loop-in, loop-out is possible for cables up to 2.5mm<sup>2</sup>. BESA compatible.