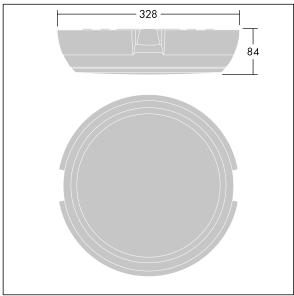

Dimensions: Ø328 x 84 mm Luminaire input power: 11.7 W Luminaire luminous flux: 1250 lm Luminaire efficacy: 107 lm/W

Weight: 0.14 kg

TLG\_KATO\_M\_RD\_FRAME\_LDS.wmf

This product contains a light source of energy efficiency class C.