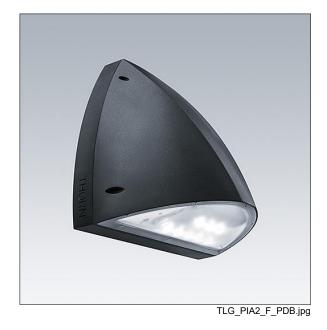

## Piazza II LED

A robust Wall mounted luminaire. Electronic, fixed output control gear. Back plate: die-cast aluminium, painted anthracite. Body: anthracite polycarbonate. Ø20mm cable entry via rear or side conduit entries, BESA compatible. IP65, IK10. Complete with 3000K LED.

Dimensions: 381 x 196 x 305 mm Luminaire input power: 15.1 W Luminaire luminous flux: 1815 lm Luminaire efficacy: 120 lm/W

Weight: 2.8 kg

TLG\_PIA2\_M\_LD1.wmf

This product contains a light source of energy efficiency class E.