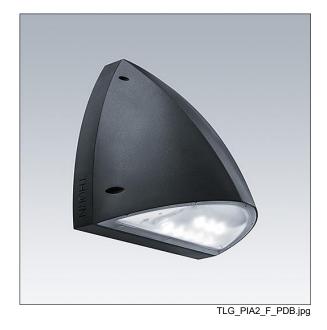

## Piazza II LED

A robust Wall mounted luminaire. Electronic, fixed output control gear. Back plate: die-cast aluminium, painted anthracite. Body: anthracite polycarbonate. Ø20mm cable entry via rear or side conduit entries, BESA compatible. IP65, IK10. Complete with 3000K LED. Equipped with Mini Photocell.