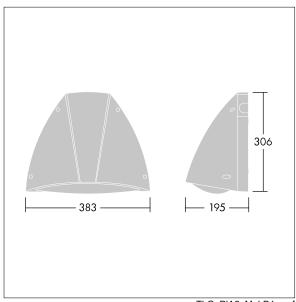

Dimensions: 381 x 196 x 305 mm Luminaire input power: 15.1 W Luminaire luminous flux: 1815 lm Luminaire efficacy: 120 lm/W

Weight: 2.8 kg

TLG\_PIA2\_M\_LD1.wmf

This product contains a light source of energy efficiency class E.