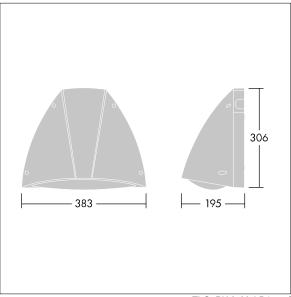

Dimensions: 381 x 196 x 305 mm Luminaire input power: 24.6 W Luminaire luminous flux: 2736 lm Luminaire efficacy: 111 lm/W Weight: 2.8 kg

TLG\_PIA2\_F\_PDB.jpg

TLG\_PIA2\_M\_LD1.wmf

This product contains a light source of energy efficiency class E.