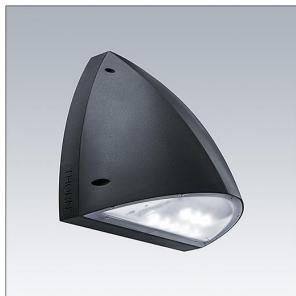

## Piazza II LED

A robust Wall mounted luminaire. Electronic, fixed output control gear. Back plate: die-cast aluminium, painted anthracite. Body: anthracite polycarbonate. Ø20mm cable entry via rear or side conduit entries, BESA compatible. IP65, IK10. Complete with 3000K LED.