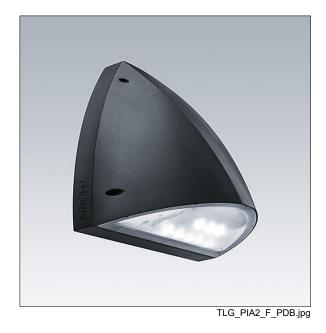

## Piazza II LED

A robust Wall mounted luminaire. Electronic, fixed output control gear. Back plate: die-cast aluminium, painted anthracite. Body: anthracite polycarbonate. Ø20mm cable entry via rear or side conduit entries, BESA compatible. IP65, IK10. Complete with 3000K LED.