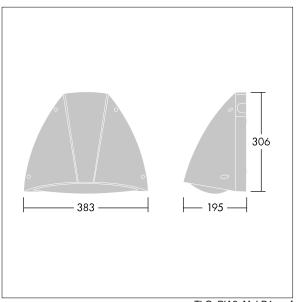

Dimensions: 381 x 196 x 305 mm Luminaire input power: 24.6 W Luminaire luminous flux: 2736 lm Luminaire efficacy: 111 lm/W

Weight: 2.8 kg

TLG\_PIA2\_M\_LD1.wmf

This product contains a light source of energy efficiency class E.