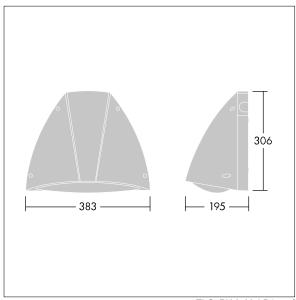

Dimensions: 381 x 196 x 305 mm Luminaire input power: 24.6 W Luminaire luminous flux: 2736 lm Luminaire efficacy: 111 lm/W

Weight: 2.8 kg

TLG\_PIA2\_M\_LD1.wmf

This product contains a light source of energy efficiency class E.