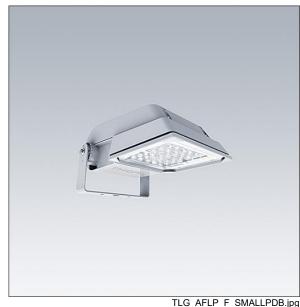

## Areaflood Pro

A compact, lightweight, general purpose LED area floodlight. With small body. LED converter configured for DALI control over additional wires, driving 24 LEDs at 500mA with Extra Wide Road light distribution. IP66, IK08, Class II electrical. Body: die-cast aluminium (EN AC-44300), Light grey 150 sanded textured (close to RAL9006).. Enclosure: 4mm thick toughened glass. Reversable mounting stirrup supplied, Complete with 3000K LED.