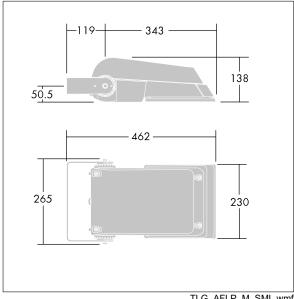

Dimensions: 462 x 265 x 139 mm Luminaire input power: 38 W Luminaire luminous flux: 5324 lm Luminaire efficacy: 140 lm/W

weight: 6.2 kg Scx: 0.05 m<sup>2</sup>

TLG\_AFLP\_M\_SML.wmf

This product contains light sources of energy efficiency classes D, E.