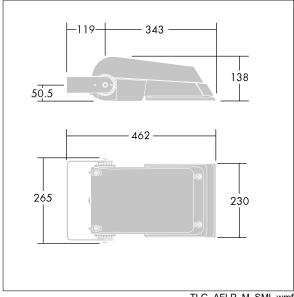

Dimensions: 462 x 265 x 139 mm Luminaire input power: 39 W Luminaire luminous flux: 5779 lm Luminaire efficacy: 148 lm/W

weight: 6.3 kg Scx: 0.05 m<sup>2</sup>

TLG\_AFLP\_M\_SML.wmf

This product contains light sources of energy efficiency class D.