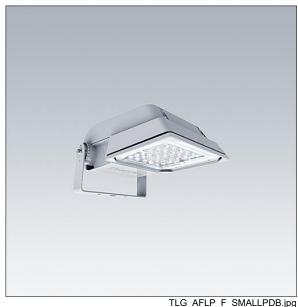

## **Areaflood Pro**

## 92911381 AFP S 36L35-730 EWR HFX CL2 GY

## Areaflood Pro

A compact, lightweight, general purpose LED area floodlight. With small body. LED converter configured for DALI control over additional wires, driving 36 LEDs at 350mA with Extra Wide Road light distribution. IP66, IK08, Class II electrical. Body: die-cast aluminium (EN AC-44300), Light grey 150 sanded textured (close to RAL9006).. Enclosure: 4mm thick toughened glass. Reversable mounting stirrup supplied, Complete with 3000K LED.