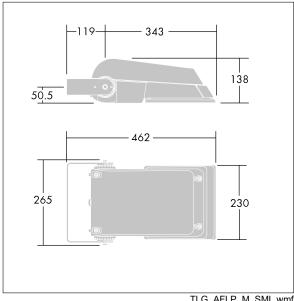

## Areaflood Pro

A compact, lightweight, general purpose LED area floodlight. With small body. LED converter configured for DALI control over additional wires, driving 36 LEDs at 350mA with Extra Wide Road light distribution. IP66, IK08, Class II electrical. Body: die-cast aluminium (EN AC-44300), Light grey 150 sanded textured (close to RAL9006).. Enclosure: 4mm thick toughened glass. Reversable mounting stirrup supplied, Complete with 3000K LED.

Dimensions: 462 x 265 x 139 mm Luminaire input power: 39 W Luminaire luminous flux: 5779 lm Luminaire efficacy: 148 lm/W

weight: 6.3 kg Scx: 0.05 m<sup>2</sup>

TLG\_AFLP\_M\_SML.wmf

This product contains light sources of energy efficiency class D.