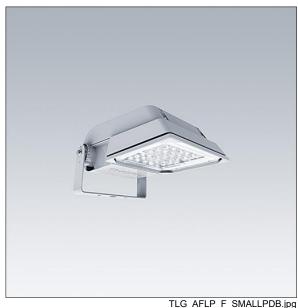

## Areaflood Pro

A compact, lightweight, general purpose LED area floodlight. With small body. LED converter configured for DALI control over additional wires, driving 36 LEDs at 350mA with Extra Wide Road light distribution. IP66, IK08, Class II electrical. Body: die-cast aluminium (EN AC-44300), Light grey 150 sanded textured (close to RAL9006).. Enclosure: 4mm thick toughened glass. Reversable mounting stirrup supplied, Complete with 3000K LED.

Dimensions: 462 x 265 x 139 mm Luminaire input power: 39 W Luminaire luminous flux: 5779 lm Luminaire efficacy: 148 lm/W

weight: 6.3 kg Scx: 0.05 m<sup>2</sup>

TLG\_AFLP\_M\_SML.wmf

This product contains light sources of energy efficiency class D.