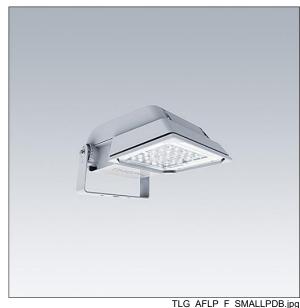

## **Areaflood Pro**

## 92911382 AFP S 36L50-730 EWR HFX CL2 GY

## Areaflood Pro

A compact, lightweight, general purpose LED area floodlight. With small body. LED converter configured for DALI control over additional wires, driving 36 LEDs at 500mA with Extra Wide Road light distribution. IP66, IK08, Class II electrical. Body: die-cast aluminium (EN AC-44300), Light grey 150 sanded textured (close to RAL9006).. Enclosure: 4mm thick toughened glass. Reversable mounting stirrup supplied, Complete with 3000K LED.

Dimensions: 462 x 265 x 139 mm Luminaire input power: 55 W Luminaire luminous flux: 7910 lm Luminaire efficacy: 144 lm/W

weight: 6.3 kg Scx: 0.05 m<sup>2</sup>

TLG\_AFLP\_M\_SML.wmf

This product contains light sources of energy efficiency class D.