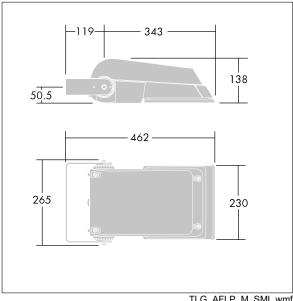

Dimensions: 462 x 265 x 139 mm Luminaire input power: 55 W Luminaire luminous flux: 7910 lm Luminaire efficacy: 144 lm/W

weight: 6.3 kg Scx: 0.05 m<sup>2</sup>

TLG\_AFLP\_M\_SML.wmf

This product contains light sources of energy efficiency class D.