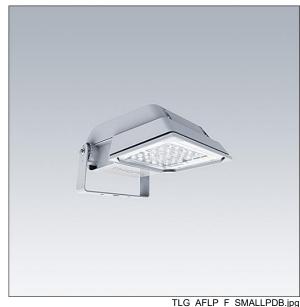

## Areaflood Pro

A compact, lightweight, general purpose LED area floodlight. With small body. LED converter configured for DALI control over additional wires, driving 36 LEDs at 500mA with Extra Wide Road light distribution. IP66, IK08, Class II electrical. Body: die-cast aluminium (EN AC-44300), Light grey 150 sanded textured (close to RAL9006).. Enclosure: 4mm thick toughened glass. Reversable mounting stirrup supplied, Complete with 3000K LED.