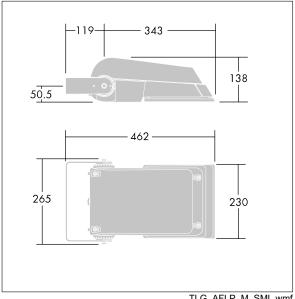

Dimensions: 462 x 265 x 139 mm Luminaire input power: 55 W Luminaire luminous flux: 7910 lm Luminaire efficacy: 144 lm/W

weight: 6.3 kg Scx: 0.05 m<sup>2</sup>

TLG\_AFLP\_M\_SML.wmf

This product contains light sources of energy efficiency class D.