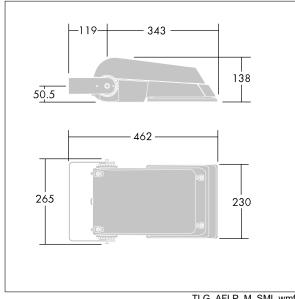

Dimensions: 462 x 265 x 139 mm Luminaire input power: 38 W Luminaire luminous flux: 5352 lm Luminaire efficacy: 141 lm/W

weight: 6.2 kg Scx: 0.05 m<sup>2</sup>

TLG AFLP F SMALLPDB.jpg

TLG\_AFLP\_M\_SML.wmf