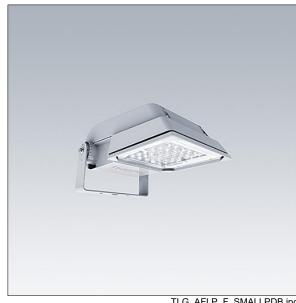

## Areaflood Pro

A compact, lightweight, general purpose LED area floodlight. With small body. LED converter configured for DALI control over additional wires, driving 24 LEDs at 500mA with Wide Road light distribution. IP66, IK08, Class II electrical. Body: die-cast aluminium (EN AC-44300), Light grey 150 sanded textured (close to RAL9006)... Enclosure: 4mm thick toughened glass. Reversable mounting stirrup supplied, Complete with 3000K LED.

Dimensions: 462 x 265 x 139 mm Luminaire input power: 38 W Luminaire luminous flux: 5352 lm Luminaire efficacy: 141 lm/W

weight: 6.2 kg Scx: 0.05 m<sup>2</sup>

TLG AFLP F SMALLPDB.jpg

TLG\_AFLP\_M\_SML.wmf