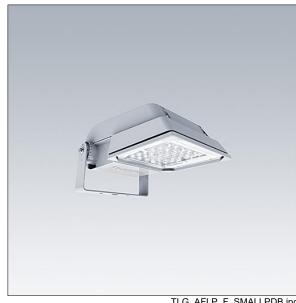

## Areaflood Pro

A compact, lightweight, general purpose LED area floodlight. With small body. LED converter configured for DALI control over additional wires, driving 24 LEDs at 700mA with Wide Road light distribution. IP66, IK08, Class II electrical. Body: die-cast aluminium (EN AC-44300), Light grey 150 sanded textured (close to RAL9006)... Enclosure: 4mm thick toughened glass. Reversable mounting stirrup supplied, Complete with 3000K LED.

Dimensions: 462 x 265 x 139 mm Luminaire input power: 52 W Luminaire luminous flux: 7160 lm Luminaire efficacy: 138 lm/W

weight: 6.2 kg Scx: 0.05 m<sup>2</sup>

TLG AFLP F SMALLPDB.jpg

TLG\_AFLP\_M\_SML.wmf