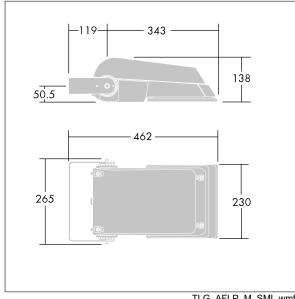

Dimensions: 462 x 265 x 139 mm Luminaire input power: 52 W Luminaire luminous flux: 7160 lm Luminaire efficacy: 138 lm/W

weight: 6.2 kg Scx: 0.05 m<sup>2</sup>

TLG AFLP F SMALLPDB.jpg

TLG\_AFLP\_M\_SML.wmf