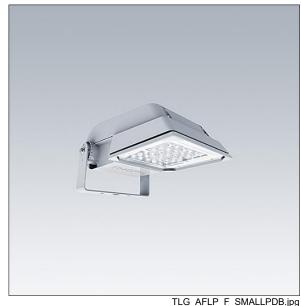

## Areaflood Pro

A compact, lightweight, general purpose LED area floodlight. With small body. LED converter configured for DALI control over additional wires, driving 24 LEDs at 700mA with Wide Road light distribution. IP66, IK08, Class II electrical. Body: die-cast aluminium (EN AC-44300), Light grey 150 sanded textured (close to RAL9006)... Enclosure: 4mm thick toughened glass. Reversable mounting stirrup supplied, Complete with 3000K LED.

Dimensions: 462 x 265 x 139 mm Luminaire input power: 52 W Luminaire luminous flux: 7160 lm Luminaire efficacy: 138 lm/W

weight: 6.2 kg Scx: 0.05 m<sup>2</sup>

TLG\_AFLP\_M\_SML.wmf

This product contains light sources of energy efficiency classes D, E.