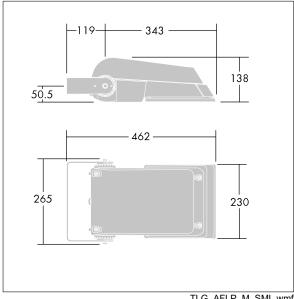

Dimensions: 462 x 265 x 139 mm Luminaire input power: 52 W Luminaire luminous flux: 7160 lm Luminaire efficacy: 138 lm/W

weight: 6.2 kg Scx: 0.05 m<sup>2</sup>

TLG\_AFLP\_M\_SML.wmf

This product contains light sources of energy efficiency classes D, E.